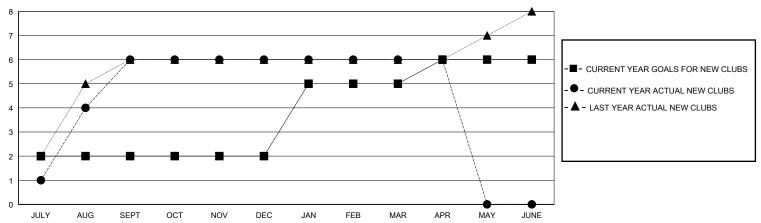

## GOALS AND ACTUAL NEW CLUBS CUMULATIVE

## District 324 G

Results as of: 4/30/2024

| GMT: | LOCATION INDIA | GMT CA |
|------|----------------|--------|
|      |                |        |

| Clubs                 |               |           |               | Members               |                        |                         |                                                    |  |
|-----------------------|---------------|-----------|---------------|-----------------------|------------------------|-------------------------|----------------------------------------------------|--|
| RESULTS FOR 2023-2024 |               |           |               | RESULTS FOR 2023-2024 |                        |                         |                                                    |  |
| QUARTER               | NEW CLUB GOAL | NEW CLUBS | DROPPED CLUBS | QUARTER MEMB          | SER GROWTH NET<br>GOAL | MEMBER GROWTH<br>ACTUAL | DROPPED<br>MEMBERS ACTUAL<br>(including transfers) |  |
| JULY/AUG/SEPT         | 2             | 6         | 1             | JULY/AUG/SEPT         | 100                    | 350                     | 35                                                 |  |
| OCT/NOV/DEC           | 0             | 0         | 2             | OCT/NOV/DEC           | 150                    | 77                      | 157                                                |  |
| JAN/FEB/MAR           | 3             | 0         | 1             | JAN/FEB/MAR           | 100                    | 42                      | 42                                                 |  |
| APR/MAY/JUNE          | 1             | 0         | 0             | APR/MAY/JUNE          | 100                    | 12                      | 30                                                 |  |