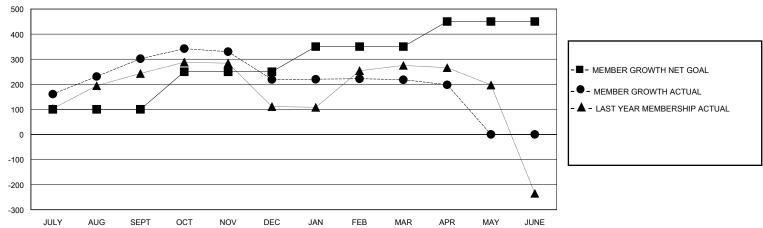

## GOALS AND ACTUAL MEMBERS CUMULATIVE

| DROPPED CLUBS: 4  |    | 86 CLUBS OF 115 ADDED 1 OR MORE | GENDER DISTRIBUTION        |                |     |
|-------------------|----|---------------------------------|----------------------------|----------------|-----|
|                   |    | NEW MEMBERS                     | MALE                       | 3,219 (88.51%) |     |
|                   |    |                                 | FEMALE                     | 418 (11.49%)   |     |
| DROPPED MEMBERS   |    |                                 |                            |                |     |
| DECEASED          | 20 | CLICK HERE FOR CUMULATIVE       | TOTAL FAMILY UNIT MEMBERS  |                | 864 |
| CLUB CANCELLED 56 |    | MEMBERSHIP DATA                 | FAMILY MEMBERS PAYING HALF |                |     |
| OTHER 181         |    |                                 |                            |                | 509 |
| TOTAL 257         |    |                                 |                            |                |     |

## District 324 G

Results as of: 4/30/2024

| GMT: | LOCATION INDIA | GMT CA |
|------|----------------|--------|
|      |                |        |

| Clubs                 |               |           |               | Members               |                        |                         |                                                    |  |
|-----------------------|---------------|-----------|---------------|-----------------------|------------------------|-------------------------|----------------------------------------------------|--|
| RESULTS FOR 2023-2024 |               |           |               | RESULTS FOR 2023-2024 |                        |                         |                                                    |  |
| QUARTER               | NEW CLUB GOAL | NEW CLUBS | DROPPED CLUBS | QUARTER MEMB          | SER GROWTH NET<br>GOAL | MEMBER GROWTH<br>ACTUAL | DROPPED<br>MEMBERS ACTUAL<br>(including transfers) |  |
| JULY/AUG/SEPT         | 2             | 6         | 1             | JULY/AUG/SEPT         | 100                    | 350                     | 35                                                 |  |
| OCT/NOV/DEC           | 0             | 0         | 2             | OCT/NOV/DEC           | 150                    | 77                      | 157                                                |  |
| JAN/FEB/MAR           | 3             | 0         | 1             | JAN/FEB/MAR           | 100                    | 42                      | 42                                                 |  |
| APR/MAY/JUNE          | 1             | 0         | 0             | APR/MAY/JUNE          | 100                    | 12                      | 30                                                 |  |